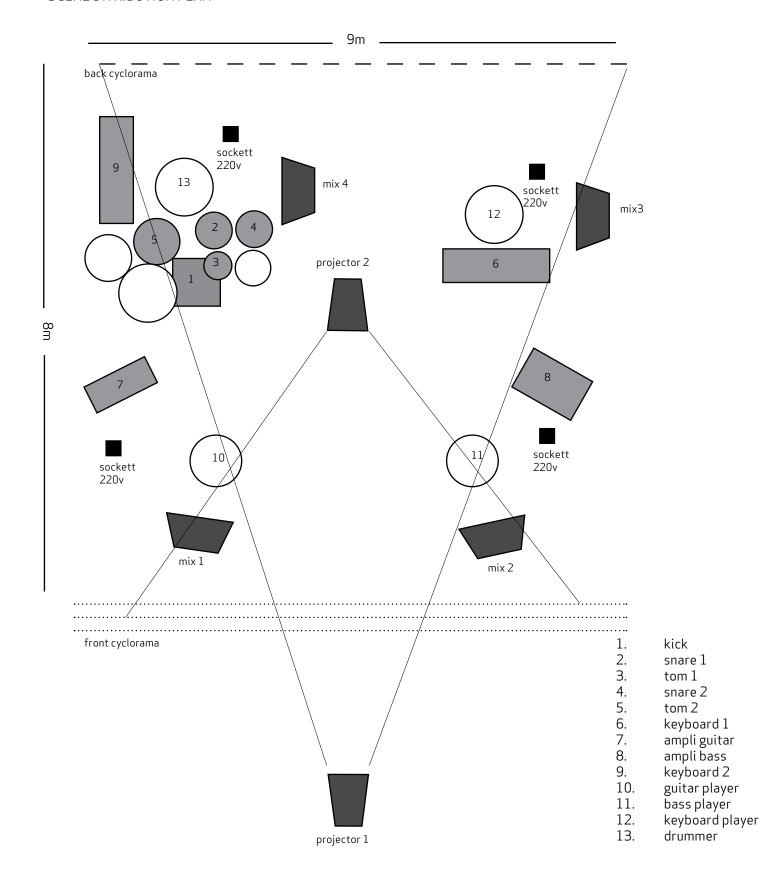

The minimum scene mesures must be 9m wide per 8m depth.

FRONTLINE EQUIPMENT: All this equipment will be brought by the band.

| INSTRUMENT          | MIC/D.I.      | MONITOR       |  |
|---------------------|---------------|---------------|--|
| kick drum           | dynamic       | yes           |  |
| snare drum 1 up     | dynamic yes   |               |  |
| snare drum 1 down   | dyn/cond      |               |  |
| Hi Hat              | condenser yes |               |  |
| tom 1               | dynamic yes   |               |  |
| tom 2               | dynamic yes   |               |  |
| snare drum 2 up     | dynamic yes   |               |  |
| OH left             | condenser     |               |  |
| OH right            | condenser     |               |  |
| bajo mic            | din/cond      |               |  |
| bajo DI             | DI active     | yes           |  |
| Guitarra mic        | dynamic       | yes           |  |
| keyboard 1 (stereo) | DI active     | yes           |  |
| Keyboard 2 (stereo) | DI active     | DI active yes |  |

AUDIOVISUAL EQUIPMENT: Will not be brought by the band.

| EQUIPMENT                      |             | COMMENTS                              |  |
|--------------------------------|-------------|---------------------------------------|--|
| projector 1                    | 4500 lumens | covers the whole back cyclorama       |  |
| projector 2                    | 4500 lumens | covers the whole front cycorama       |  |
| illumination for the musitians |             | stage spotlights                      |  |
| back cyclorama                 |             | one 9x5m white tissue (or white wall) |  |
| front cyclorama                |             | three 6x4m back tulle layers          |  |